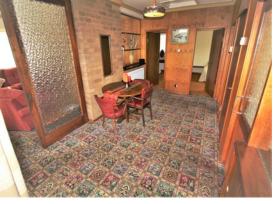

### 83a Alexandra Road Tipton West Midlands DY4 8TD

Entrance porch

Reception hall/dining room 18'0" max by 9'4" max with built-in storage cupboard and doors to:

lounge 18'2" max by 18'4" max

Dining kitchen 12'3" by 9'11" with additional storage pantry