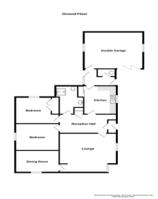

### 83a Alexandra Road Tipton West Midlands DY4 8TD

Entrance porch

Reception hall/dining room 18'0" max by 9'4" max with built-in storage cupboard and doors to:

lounge 18'2" max by 18'4" max

Dining kitchen 12'3" by 9'11" with additional storage pantry

Bedroom 13'3" by 11'1" with a range of built-in wardrobes and storage

Bedroom 12'11" by 11'2" with a range of built-in wardrobes and storage

Bedroom is 13'5" by 10'2" max

Shower room 12'2" by 9'2" max

Rear hall

Guest WC 3'11" by 6'0"